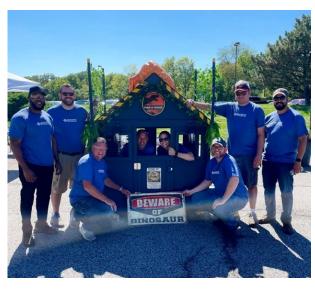

## **Playhouse Build Team**

\$2,500 Donation

Full-day volunteer event to construct and decorate the playhouse for an employee team of up to 10 volunteers Location of build day may be at Habitat or at a workable location of your choosing (like your parking lot) Recognition in one newsletter Recognition on Habitat Social Media Photo opportunities during playhouse build Habitat T-shirts for each volunteer